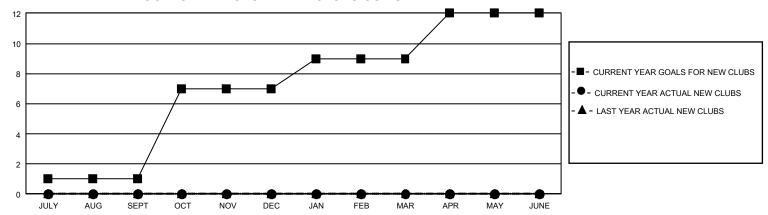

## GMT Constitutional Area 4, Group B

REPORT DOES NOT INCLUDE CLUBS IN UNDISTRICTED AREAS.

| Clubs                 |               |           |               | Members               |                         |                         |                                                    |
|-----------------------|---------------|-----------|---------------|-----------------------|-------------------------|-------------------------|----------------------------------------------------|
| RESULTS FOR 2023-2024 |               |           |               | RESULTS FOR 2023-2024 |                         |                         |                                                    |
| QUARTER               | NEW CLUB GOAL | NEW CLUBS | DROPPED CLUBS | QUARTER MEN           | MBER GROWTH NET<br>GOAL | MEMBER GROWTH<br>ACTUAL | DROPPED MEMBERS<br>ACTUAL (including<br>transfers) |
| JULY/AUG/SEPT         | 3             | 0         | 8             | JULY/AUG/SEPT         | 256                     | 295                     | 422                                                |
| OCT/NOV/DEC           | 18            | 0         | 0             | OCT/NOV/DEC           | 253                     | 0                       | 0                                                  |
| JAN/FEB/MAR           | 6             | 0         | 0             | JAN/FEB/MAR           | 308                     | 0                       | 0                                                  |
| APR/MAY/JUNE          | 9             | 0         | 0             | APR/MAY/JUNE          | 437                     | 0                       | 0                                                  |

## GOALS AND ACTUAL NEW CLUBS CUMULATIVE