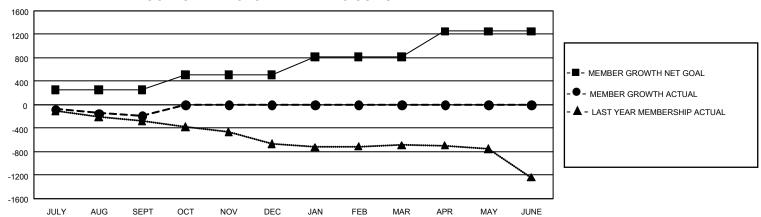

## GMT Constitutional Area 4, Group B

REPORT DOES NOT INCLUDE CLUBS IN UNDISTRICTED AREAS.

| Clubs                 |               |           |               | Members               |                         |                         |                                                    |
|-----------------------|---------------|-----------|---------------|-----------------------|-------------------------|-------------------------|----------------------------------------------------|
| RESULTS FOR 2023-2024 |               |           |               | RESULTS FOR 2023-2024 |                         |                         |                                                    |
| QUARTER               | NEW CLUB GOAL | NEW CLUBS | DROPPED CLUBS | QUARTER MEN           | MBER GROWTH NET<br>GOAL | MEMBER GROWTH<br>ACTUAL | DROPPED MEMBERS<br>ACTUAL (including<br>transfers) |
| JULY/AUG/SEPT         | 3             | 0         | 8             | JULY/AUG/SEPT         | 256                     | 295                     | 422                                                |
| OCT/NOV/DEC           | 18            | 0         | 0             | OCT/NOV/DEC           | 253                     | 0                       | 0                                                  |
| JAN/FEB/MAR           | 6             | 0         | 0             | JAN/FEB/MAR           | 308                     | 0                       | 0                                                  |
| APR/MAY/JUNE          | 9             | 0         | 0             | APR/MAY/JUNE          | 437                     | 0                       | 0                                                  |

## GOALS AND ACTUAL MEMBERS CUMULATIVE

| DROPPED CLUBS: 8 |     | 145 CLUBS OF 930 ADDED 1   | GENDER DISTRIBUTION                 |                 |  |
|------------------|-----|----------------------------|-------------------------------------|-----------------|--|
|                  |     | OR MORE NEW MEMBERS        | MALE                                | 15,351 (78.03%) |  |
|                  |     |                            | FEMALE                              | 4,323 (21.97%)  |  |
| DROPPED MEMBERS  |     |                            | NON BINARY                          | 0 (0.00%)       |  |
| DECEASED         | 40  |                            | PREFER NOT TO ANSWER                | 0 (0.00%)       |  |
| CLUB CANCELLED   | 4   |                            | TOTAL FAMILY UNIT MEMBERS 896       |                 |  |
| OTHER            | 378 | CLICK HERE FOR             |                                     |                 |  |
| TOTAL            | 422 | CUMULATIVE MEMBERSHIP DATA | FAMILY MEMBERS PAYING HALF DUES 442 |                 |  |